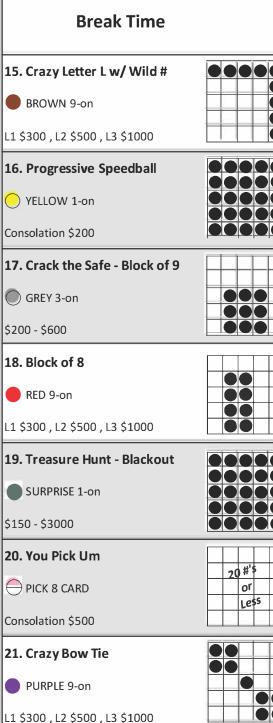

### Matinee

\$10 Matinee (10 Games) paying \$150

\$2 Matinee Progessive Coverall Paying \$150 (Consolation)

| Special Games         |     |  |
|-----------------------|-----|--|
| Speedball #1          | \$1 |  |
| Red, White, & Blue    | \$3 |  |
| Wheel                 | \$2 |  |
| Zero                  | \$2 |  |
| Cash Cow              | \$3 |  |
| Double Action         | \$2 |  |
| Manager's Special     | \$2 |  |
| Progressive Speedball | \$2 |  |
| Crack the Safe        | \$2 |  |
| Treasure Hunt         | \$1 |  |
| Pick 8                | \$3 |  |
|                       |     |  |
| * Starburst           | \$1 |  |
| * Triple Play         | \$3 |  |
| * Saturday Super X    | \$4 |  |
| * Matinee Progressive | \$2 |  |
|                       |     |  |

## Wheel Game

Winner gets a chance to spin the wheel and win 10x the amount. In the event of the multiple winners, each player will spin and the highest payout will be split amount the winners.

#### Zero

Winner adds a zero to the number they bingo on. Minimum payout is \$200. Multiple winners will split the prize.

#### Cash Cow

Blackout in 52 #'s of less, choose 1 of 5 Money Bags. Win a minimum of \$2000. Multiple winners will have a high number draw to determine a spokesperson for the group, with the group splitting the amount won.

# Manager's Special

Dollar Sign starts at 37 #'s and increases 1 number a week. Jackpot starts at \$2000 and increase \$100 daily. Mulitple winners will split the prize.

## Crack the Safe

Winner chooses a key that may crack the safe. Multiple winners will have a high number draw to determine the spokesperson for the group, with the group splitting the amount won.

### **Treasure Hunt**

Odd or Even wild, determined by calendar day. Winner selects from the Treasure Hunt board. Multiple winners will have a high number draw to determine the spokesperson for the group, with the group splitting the amount won.

## You Pick Um

20 #'s of less wins announced prize amount.

THANKS FOR PLAYING!