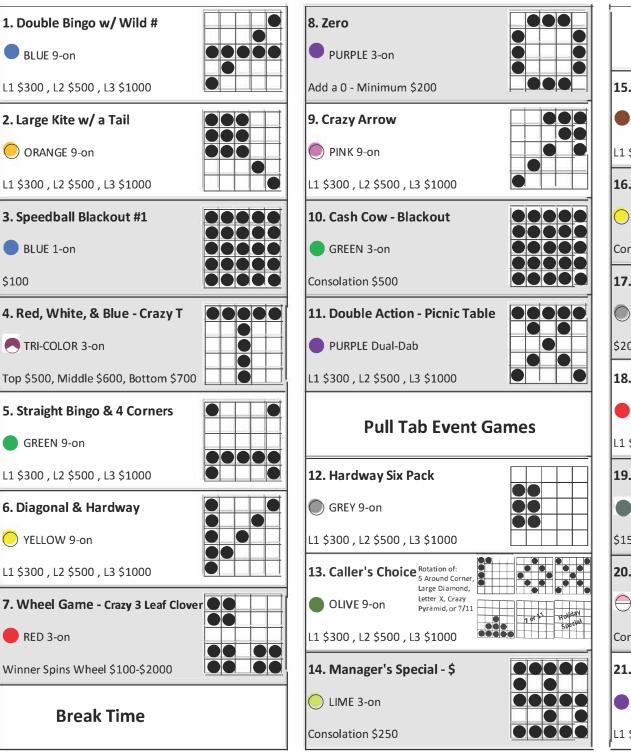

### Matinee

\$10 Matinee (10 Games) paying \$150

\$2 Matinee Progessive Coverall Paying \$150 (Consolation)

| Special Games         |     |  |
|-----------------------|-----|--|
| Speedball #1          | \$1 |  |
| Red, White, & Blue    | \$3 |  |
| Wheel                 | \$2 |  |
| Zero                  | \$2 |  |
| Cash Cow              | \$3 |  |
| Double Action         | \$2 |  |
| Manager's Special     | \$2 |  |
| Progressive Speedball | \$2 |  |
| Crack the Safe        | \$2 |  |
| Treasure Hunt         | \$1 |  |
| Pick 8                | \$3 |  |
|                       |     |  |
| * Starburst           | \$1 |  |
| * Triple Play         | \$3 |  |
| * Saturday Super X    | \$4 |  |
| * Matinee Progressive | \$2 |  |
|                       |     |  |

## Wheel Game

Winner gets a chance to spin the wheel and win 10x the amount. In the event of the multiple winners, each player will spin and the highest payout will be split amount the winners.

#### Zero

Winner adds a zero to the number they bingo on. Minimum payout is \$200. Multiple winners will split the prize.

#### Cash Cow

Blackout in 52 #'s of less, choose 1 of 5 Money Bags. Win a minimum of \$2000. Multiple winners will have a high number draw to determine a spokesperson for the group, with the group splitting the amount won.

# Manager's Special

Dollar Sign starts at 37 #'s and increases 1 number a week. Jackpot starts at \$2000 and increase \$100 daily. Mulitple winners will split the prize.

## Crack the Safe

Winner chooses a key that may crack the safe. Multiple winners will have a high number draw to determine the spokesperson for the group, with the group splitting the amount won.

### **Treasure Hunt**

Odd or Even wild, determined by calendar day. Winner selects from the Treasure Hunt board. Multiple winners will have a high number draw to determine the spokesperson for the group, with the group splitting the amount won.

## You Pick Um

20 #'s of less wins announced prize amount.

THANKS FOR PLAYING!