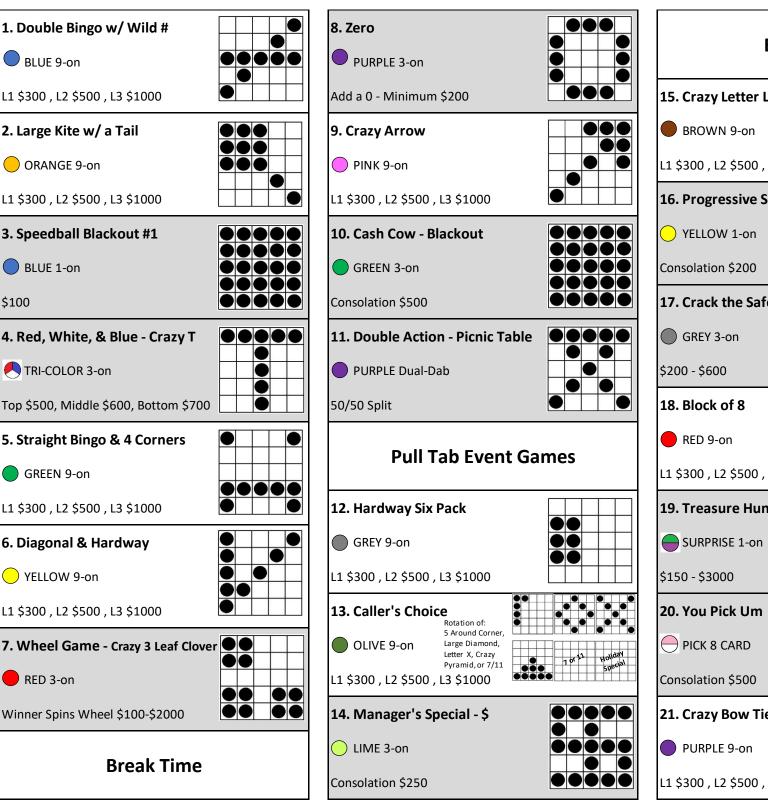

# **Break Time**

15. Crazy Letter L w/ Wild # L1 \$300 , L2 \$500 , L3 \$1000

16. Progressive Speedball

17. Crack the Safe - Block of 9

L1 \$300 , L2 \$500 , L3 \$1000

19. Treasure Hunt - Blackout

21. Crazy Bow Tie

L1 \$300, L2 \$500, L3 \$1000

#### Wheel Game

Winner gets a chance to spin the wheel and win 10x the amount. In the event of the multiple winners, each player will spin and the highest payout will be split among the winners.

#### Zero

Winner adds a zero to the number they bingo on. Minimum payout is \$200. Multiple winners will split the prize.

#### Cash Cow

Blackout in 52 #'s of less, choose 1 of 5 Money Bags, win a minimum of \$2000. Multiple winners will have a high number draw to determine a spokesperson for the group, with the group splitting the amount won.

# Manager's Special

Dollar Sign starts at 37 #'s and increases 1 number a week. Jackpot starts at \$2000 and increase \$100 daily. Mulitple winners will split the prize.

### Crack the Safe

20 #'\$

or|

Le\$5

Winner chooses a key that may crack the safe. Multiple winners will have a high number draw to determine the spokesperson for the group, with the group splitting the amount won.

#### Treasure Hunt

Odd or Even wild, determined by calendar day. Winner selects from the Treasure Hunt board. Multiple winners will have a high number draw to determine the spokesperson for the group, with the group splitting the amount won.